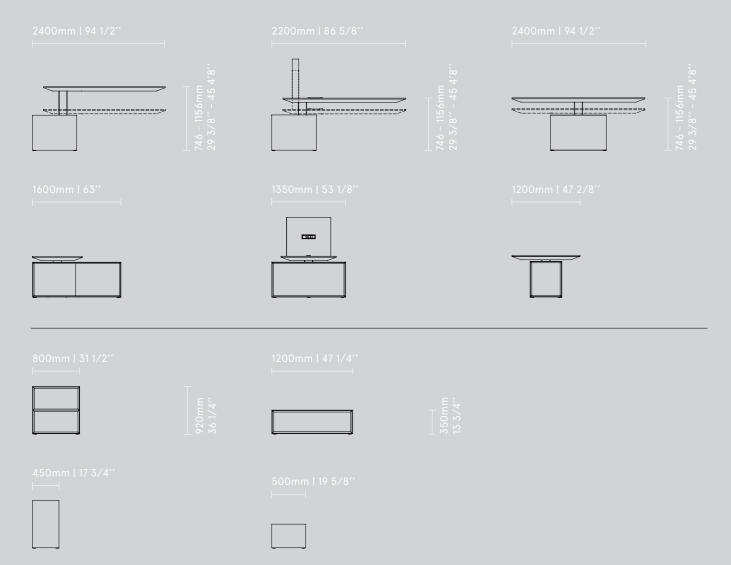

Gravity

GAV1P 2400 / 1600 / 746 94 1/2" / 63" / 29 3/8"

GAV16 800 / 450 / 920 31 1/2" / 17 3/4" / 36 1/4"

GAV6 1200 / 500 / 350 47 1/4" / 19 5/8" / 13 3/4"

GAV1P 2400 / 1600 / 746 94 1/2" / 63" / 29 3/8"

GAV16 800 / 450 / 920 31 1/2" / 17 3/4" / 36 1/4"

GAV15 800 / 450 / 920 31 1/2" / 17 3/4" / 36 1/4"

Images in the catalogue may show products slightly differently from the original version. Colours of shown materials may differ from the real ones. The producer reserves a right to introduce chance of colours and patterns of the presented products. The manufacturer reserves the right to introduce alterations to the products and their marking without changing