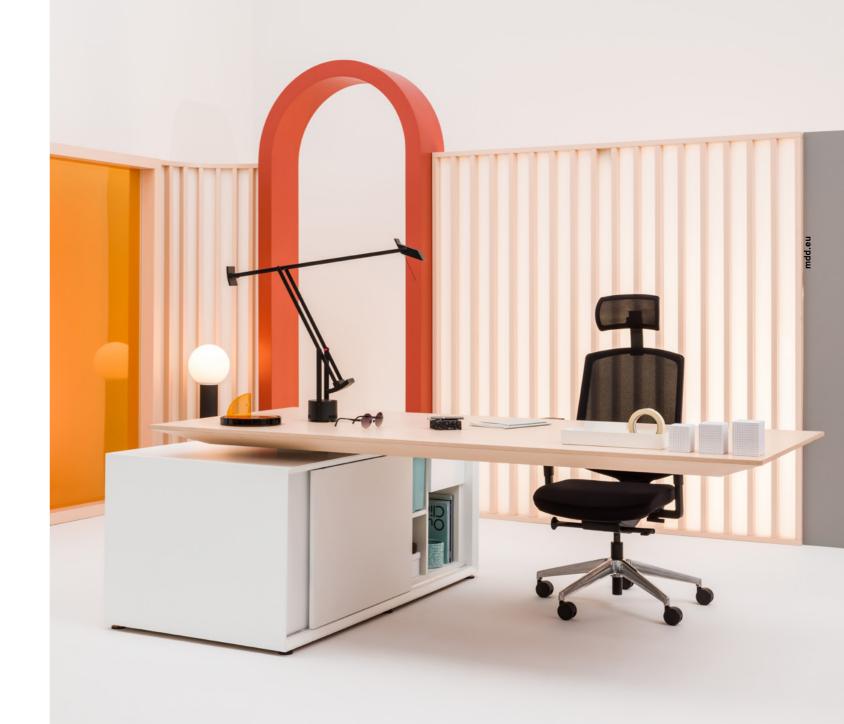

## Gravity

**,mdd** 

Designed to combine technology and visual appeal with its height adjustment and cantilever worktop Gravity is a nextgeneration desk.

**GAV1**P

desk with managerial storage

GAV1L desk with managerial storage

## Gravity

It's against gravity but still sturdy and comfortable — Gravity takes the idea of an executive desk to a whole new level.

With a large worktop supported on one leg and structure that seamlessly blends into the form, it brings a levitating surface to mind. Inspired by the essence of modern architecture, the minimalist form of Gravity is fully integrated with technology. Electric height adjustment system ensures ergonomics. Working position can be smoothly changed from seated to standing, so that you can work at your highest potential. Featuring a handy storage, it's a highly functional solution designed with contemporary leaders in mind.

## Gravity

Whether furnishing a spot for oneon-ones or team meetings, it's best to pick smart solution that fuels the creative process. Designed to both please the eye and enhance efficiency, the Gravity conference table and multimedia station as well feature height adjustment. Such a solution allows you to adjust the worktop up and down, providing users with the autonomy to perform however best suit their task. Built-in sockets increase its functionality. Blurring the boundaries between work and home, the Gravity coffee table allows for a more laid-back atmosphere. Bookcase and storage with drawers complete the look. These modular units can stand alone or be combined, so that they fit virtually any spatial situation.