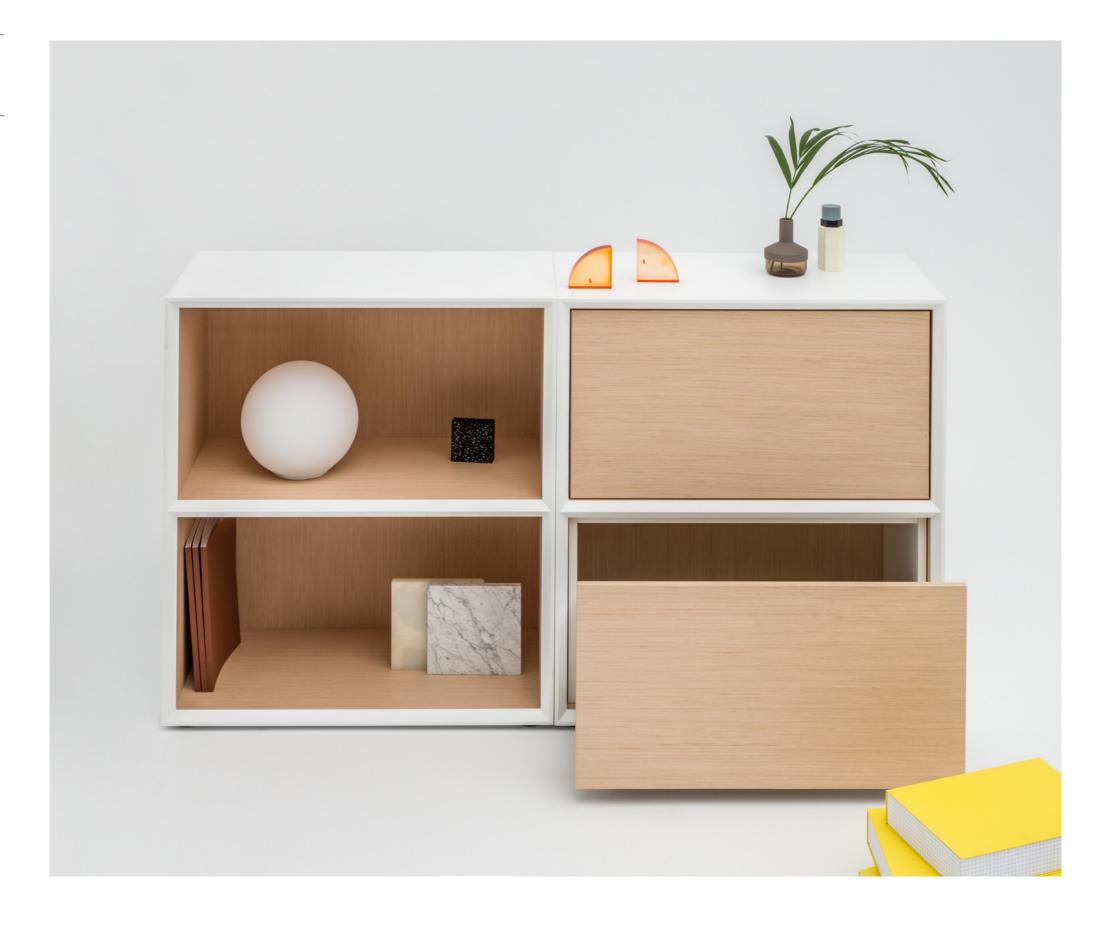

## Gravity

Whether furnishing a spot for oneon-ones or team meetings, it's best to pick smart solution that fuels the creative process. Designed to both please the eye and enhance efficiency, the Gravity conference table and multimedia station as well feature height adjustment. Such a solution allows you to adjust the worktop up and down, providing users with the autonomy to perform however best suit their task. Built-in sockets increase its functionality. Blurring the boundaries between work and home, the Gravity coffee table allows for a more laid-back atmosphere. Bookcase and storage with drawers complete the look. These modular units can stand alone or be combined, so that they fit virtually any spatial situation.

Gravity

GAV1P 2400 / 1600 / 746 94 1/2" / 63" / 29 3/8"

GAV16 800 / 450 / 920 31 1/2" / 17 3/4" / 36 1/4"

GAV6 1200 / 500 / 350 47 1/4" / 19 5/8" / 13 3/4"

GAV1P 2400 / 1600 / 746 94 1/2" / 63" / 29 3/8"

GAV16 800 / 450 / 920 31 1/2" / 17 3/4" / 36 1/4"