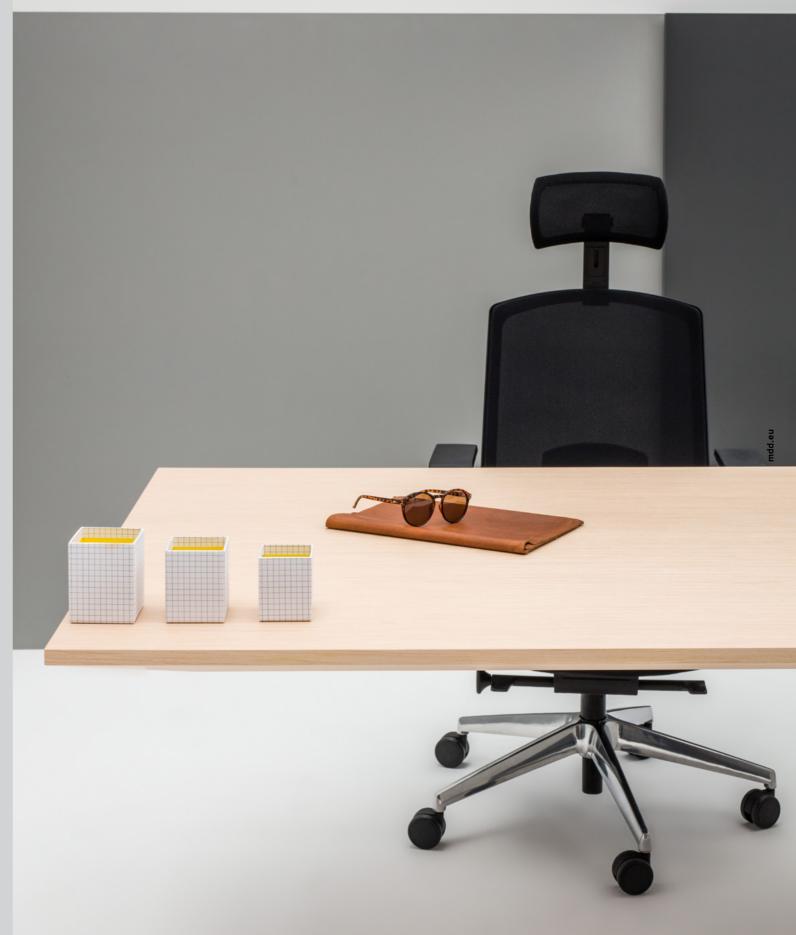

## Gravity

**,mdd** 

Designed to combine technology and visual appeal with its height adjustment and cantilever worktop Gravity is a nextgeneration desk.

**GAV1**P

desk with managerial storage

GAV1L desk with managerial storage

## Gravity

It's against gravity but still sturdy and comfortable — Gravity takes the idea of an executive desk to a whole new level.

With a large worktop supported on one leg and structure that seamlessly blends into the form, it brings a levitating surface to mind. Inspired by the essence of modern architecture, the minimalist form of Gravity is fully integrated with technology. Electric height adjustment system ensures ergonomics. Working position can be smoothly changed from seated to standing, so that you can work at your highest potential. Featuring a handy storage, it's a highly functional solution designed with contemporary leaders in mind.