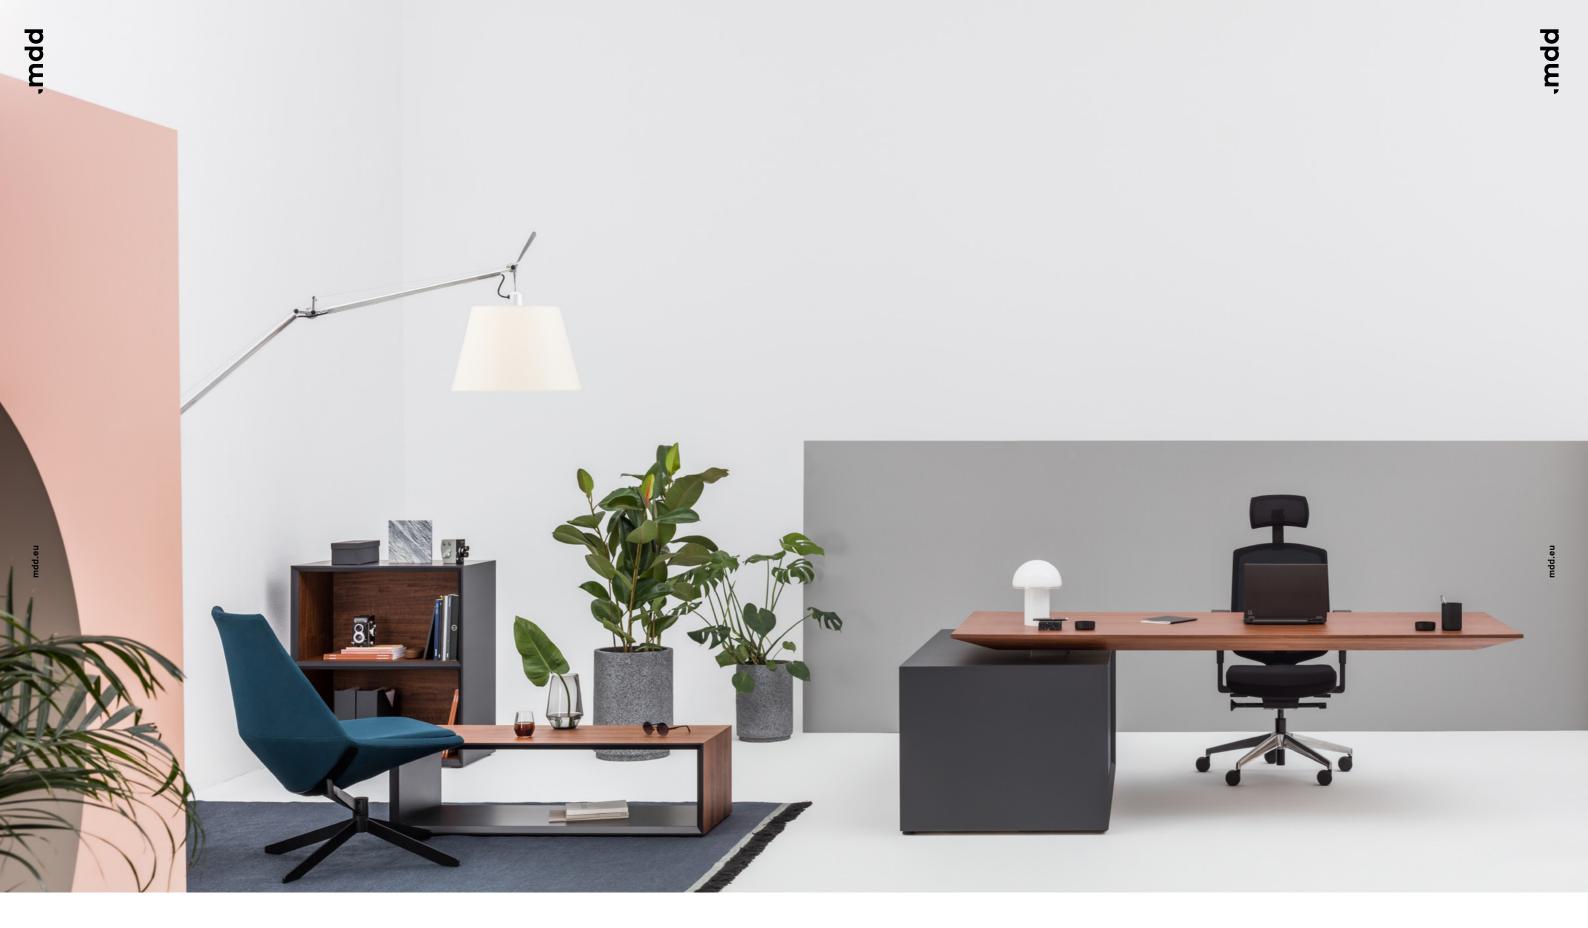

## Gravity

**,mdd** 

Designed to combine technology and visual appeal with its height adjustment and cantilever worktop Gravity is a nextgeneration desk.

**GAV1**P

desk with managerial storage

GAV1L desk with managerial storage

## Gravity

It's against gravity but still sturdy and comfortable — Gravity takes the idea of an executive desk to a whole new level.

With a large worktop supported on one leg and structure that seamlessly blends into the form, it brings a levitating surface to mind. Inspired by the essence of modern architecture, the minimalist form of Gravity is fully integrated with technology. Electric height adjustment system ensures ergonomics. Working position can be smoothly changed from seated to standing, so that you can work at your highest potential. Featuring a handy storage, it's a highly functional solution designed with contemporary leaders in mind.

## Gravity

Whether furnishing a spot for oneon-ones or team meetings, it's best to pick smart solution that fuels the creative process. Designed to both please the eye and enhance efficiency, the Gravity conference table and multimedia station as well feature height adjustment. Such a solution allows you to adjust the worktop up and down, providing users with the autonomy to perform however best suit their task. Built-in sockets increase its functionality. Blurring the boundaries between work and home, the Gravity coffee table allows for a more laid-back atmosphere. Bookcase and storage with drawers complete the look. These modular units can stand alone or be combined, so that they fit virtually any spatial situation.