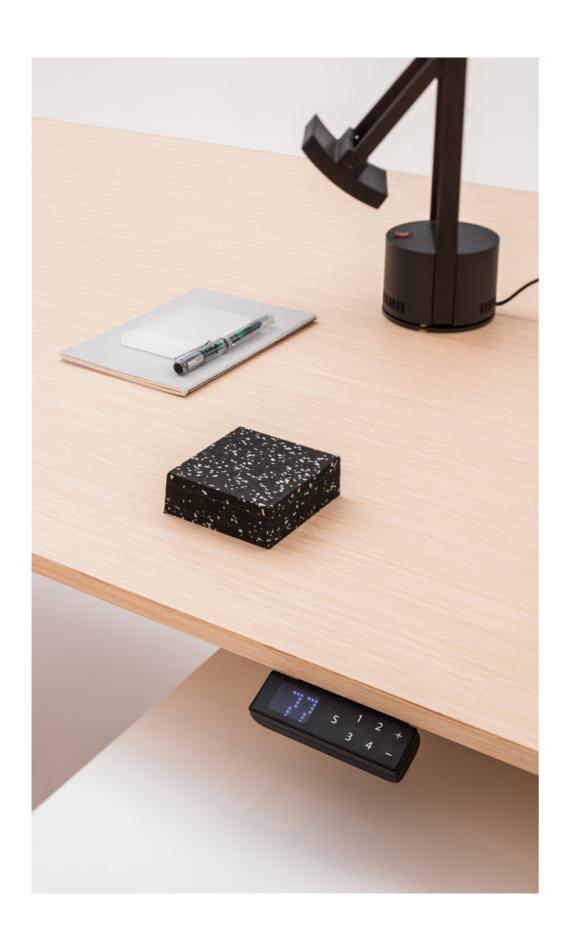

## Gravity

It's against gravity but still sturdy and comfortable — Gravity takes the idea of an executive desk to a whole new level.

With a large worktop supported on one leg and structure that seamlessly blends into the form, it brings a levitating surface to mind. Inspired by the essence of modern architecture, the minimalist form of Gravity is fully integrated with technology. Electric height adjustment system ensures ergonomics. Working position can be smoothly changed from seated to standing, so that you can work at your highest potential. Featuring a handy storage, it's a highly functional solution designed with contemporary leaders in mind.