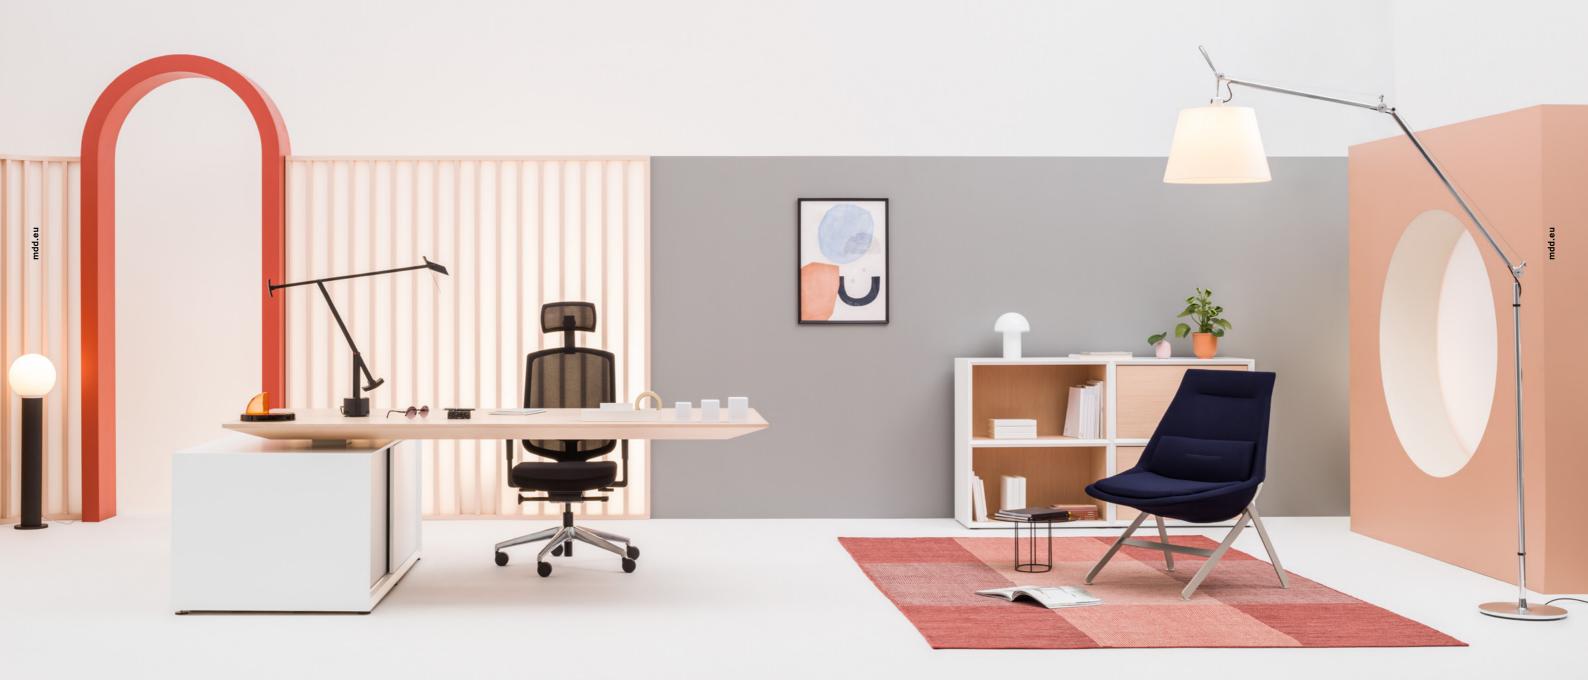

## Gravity

Whether furnishing a spot for oneon-ones or team meetings, it's best to pick smart solution that fuels the creative process. Designed to both please the eye and enhance efficiency, the Gravity conference table and multimedia station as well feature height adjustment. Such a solution allows you to adjust the worktop up and down, providing users with the autonomy to perform however best suit their task. Built-in sockets increase its functionality. Blurring the boundaries between work and home, the Gravity coffee table allows for a more laid-back atmosphere. Bookcase and storage with drawers complete the look. These modular units can stand alone or be combined, so that they fit virtually any spatial situation.