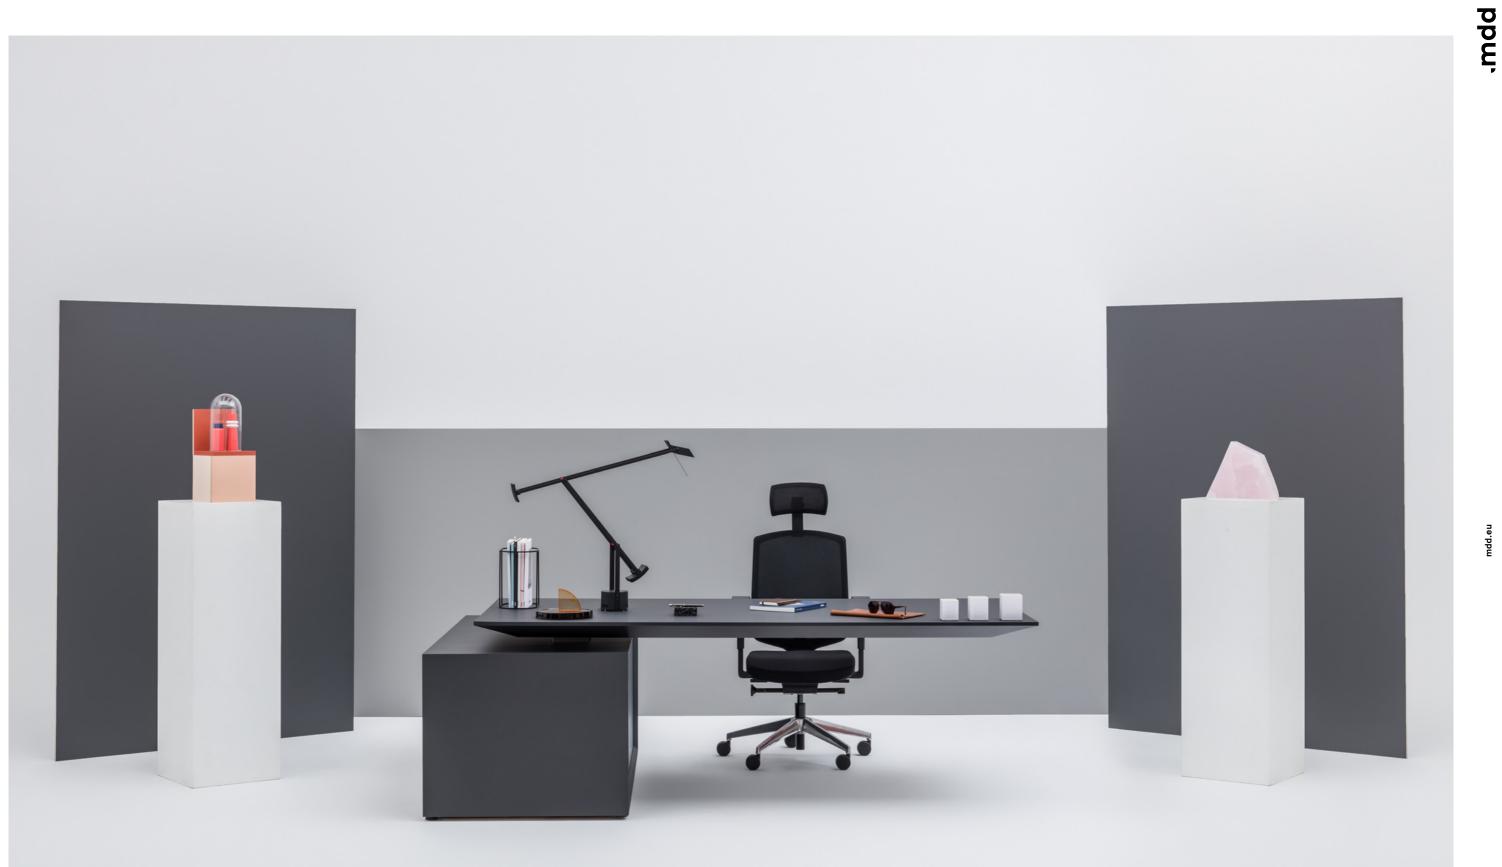

## Gravity

It's against gravity but still sturdy and comfortable — Gravity takes the idea of an executive desk to a whole new level.

With a large worktop supported on one leg and structure that seamlessly blends into the form, it brings a levitating surface to mind. Inspired by the essence of modern architecture, the minimalist form of Gravity is fully integrated with technology. Electric height adjustment system ensures ergonomics. Working position can be smoothly changed from seated to standing, so that you can work at your highest potential. Featuring a handy storage, it's a highly functional solution designed with contemporary leaders in mind.

## Gravity

Whether furnishing a spot for oneon-ones or team meetings, it's best to pick smart solution that fuels the creative process. Designed to both please the eye and enhance efficiency, the Gravity conference table and multimedia station as well feature height adjustment. Such a solution allows you to adjust the worktop up and down, providing users with the autonomy to perform however best suit their task. Built-in sockets increase its functionality. Blurring the boundaries between work and home, the Gravity coffee table allows for a more laid-back atmosphere. Bookcase and storage with drawers complete the look. These modular units can stand alone or be combined, so that they fit virtually any spatial situation.