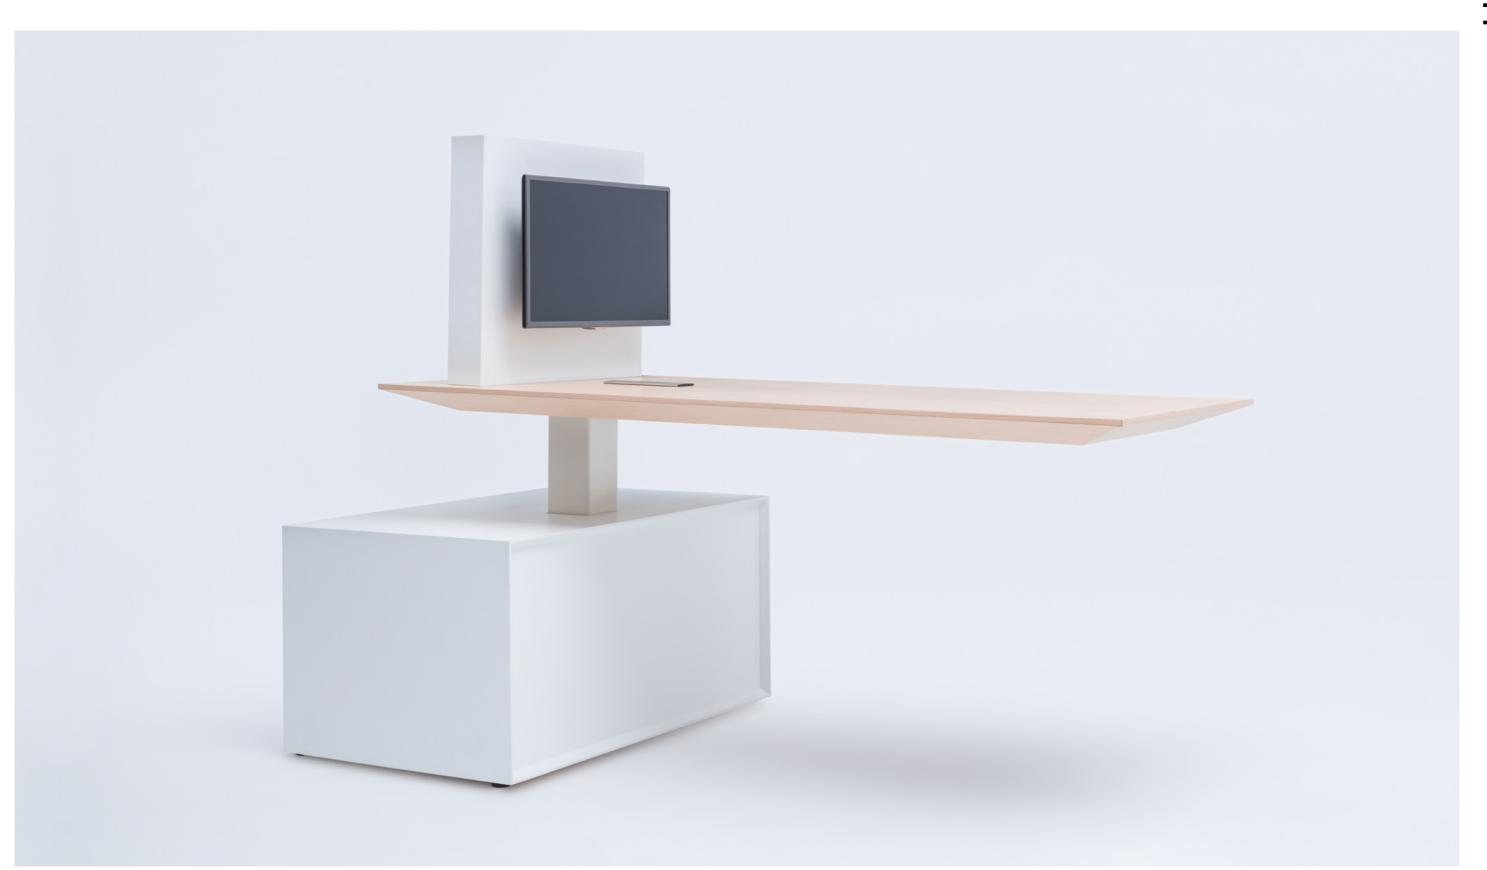

## Gravity

It's against gravity but still sturdy and comfortable — Gravity takes the idea of an executive desk to a whole new level.

With a large worktop supported on one leg and structure that seamlessly blends into the form, it brings a levitating surface to mind. Inspired by the essence of modern architecture, the minimalist form of Gravity is fully integrated with technology. Electric height adjustment system ensures ergonomics. Working position can be smoothly changed from seated to standing, so that you can work at your highest potential. Featuring a handy storage, it's a highly functional solution designed with contemporary leaders in mind.

## Gravity

**,mdd** 

Designed to combine technology and visual appeal with its height adjustment and cantilever worktop Gravity is a nextgeneration desk.

**GAV1**P

desk with managerial storage

GAV1L desk with managerial storage