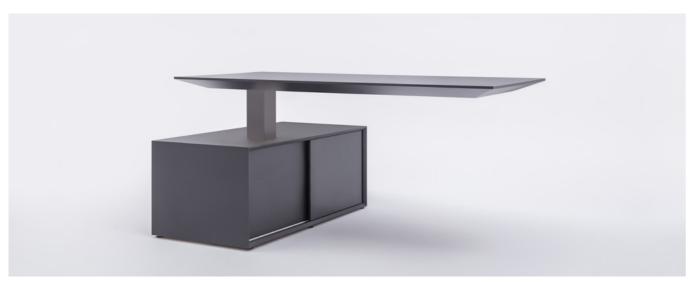

## Gravity

It's against gravity but still sturdy and comfortable — Gravity takes the idea of an executive desk to a whole new level.

With a large worktop supported on one leg and structure that seamlessly blends into the form, it brings a levitating surface to mind. Inspired by the essence of modern architecture, the minimalist form of Gravity is fully integrated with technology. Electric height adjustment system ensures ergonomics. Working position can be smoothly changed from seated to standing, so that you can work at your highest potential. Featuring a handy storage, it's a highly functional solution designed with contemporary leaders in mind.

## Gravity

Whether furnishing a spot for oneon-ones or team meetings, it's best to pick smart solution that fuels the creative process. Designed to both please the eye and enhance efficiency, the Gravity conference table and multimedia station as well feature height adjustment. Such a solution allows you to adjust the worktop up and down, providing users with the autonomy to perform however best suit their task. Built-in sockets increase its functionality. Blurring the boundaries between work and home, the Gravity coffee table allows for a more laid-back atmosphere. Bookcase and storage with drawers complete the look. These modular units can stand alone or be combined, so that they fit virtually any spatial situation.