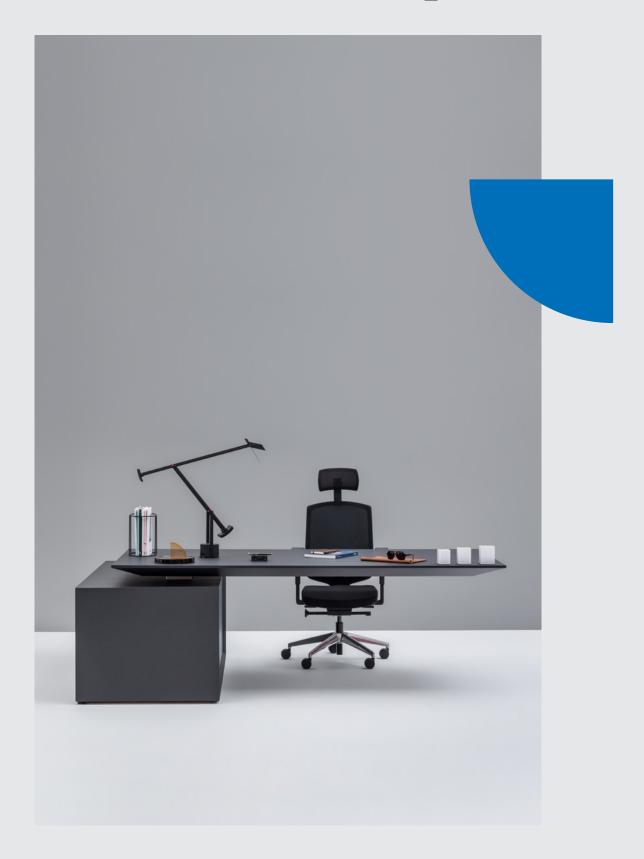

## Gravity

**,mdd** 

Designed to combine technology and visual appeal with its height adjustment and cantilever worktop Gravity is a nextgeneration desk.

**GAV1**P

desk with managerial storage

GAV1L desk with managerial storage

## Gravity

It's against gravity but still sturdy and comfortable — Gravity takes the idea of an executive desk to a whole new level.

With a large worktop supported on one leg and structure that seamlessly blends into the form, it brings a levitating surface to mind. Inspired by the essence of modern architecture, the minimalist form of Gravity is fully integrated with technology. Electric height adjustment system ensures ergonomics. Working position can be smoothly changed from seated to standing, so that you can work at your highest potential. Featuring a handy storage, it's a highly functional solution designed with contemporary leaders in mind.