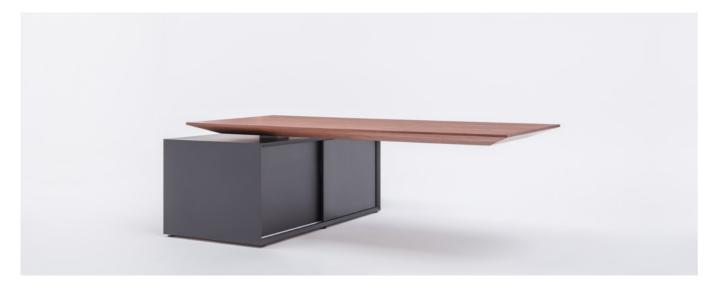

## Gravity

It's against gravity but still sturdy and comfortable — Gravity takes the idea of an executive desk to a whole new level.

With a large worktop supported on one leg and structure that seamlessly blends into the form, it brings a levitating surface to mind. Inspired by the essence of modern architecture, the minimalist form of Gravity is fully integrated with technology. Electric height adjustment system ensures ergonomics. Working position can be smoothly changed from seated to standing, so that you can work at your highest potential. Featuring a handy storage, it's a highly functional solution designed with contemporary leaders in mind.

## Gravity

Whether furnishing a spot for oneon-ones or team meetings, it's best to pick smart solution that fuels the creative process. Designed to both please the eye and enhance efficiency, the Gravity conference table and multimedia station as well feature height adjustment. Such a solution allows you to adjust the worktop up and down, providing users with the autonomy to perform however best suit their task. Built-in sockets increase its functionality. Blurring the boundaries between work and home, the Gravity coffee table allows for a more laid-back atmosphere. Bookcase and storage with drawers complete the look. These modular units can stand alone or be combined, so that they fit virtually any spatial situation.