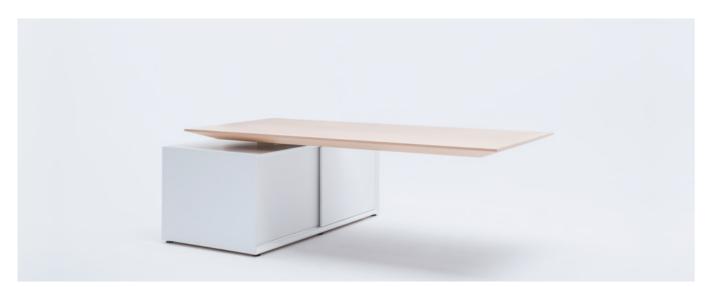

## Gravity

**,mdd** 

Designed to combine technology and visual appeal with its height adjustment and cantilever worktop Gravity is a nextgeneration desk.

**GAV1**P

desk with managerial storage

GAV1L desk with managerial storage

## Gravity

It's against gravity but still sturdy and comfortable — Gravity takes the idea of an executive desk to a whole new level.

With a large worktop supported on one leg and structure that seamlessly blends into the form, it brings a levitating surface to mind. Inspired by the essence of modern architecture, the minimalist form of Gravity is fully integrated with technology. Electric height adjustment system ensures ergonomics. Working position can be smoothly changed from seated to standing, so that you can work at your highest potential. Featuring a handy storage, it's a highly functional solution designed with contemporary leaders in mind.