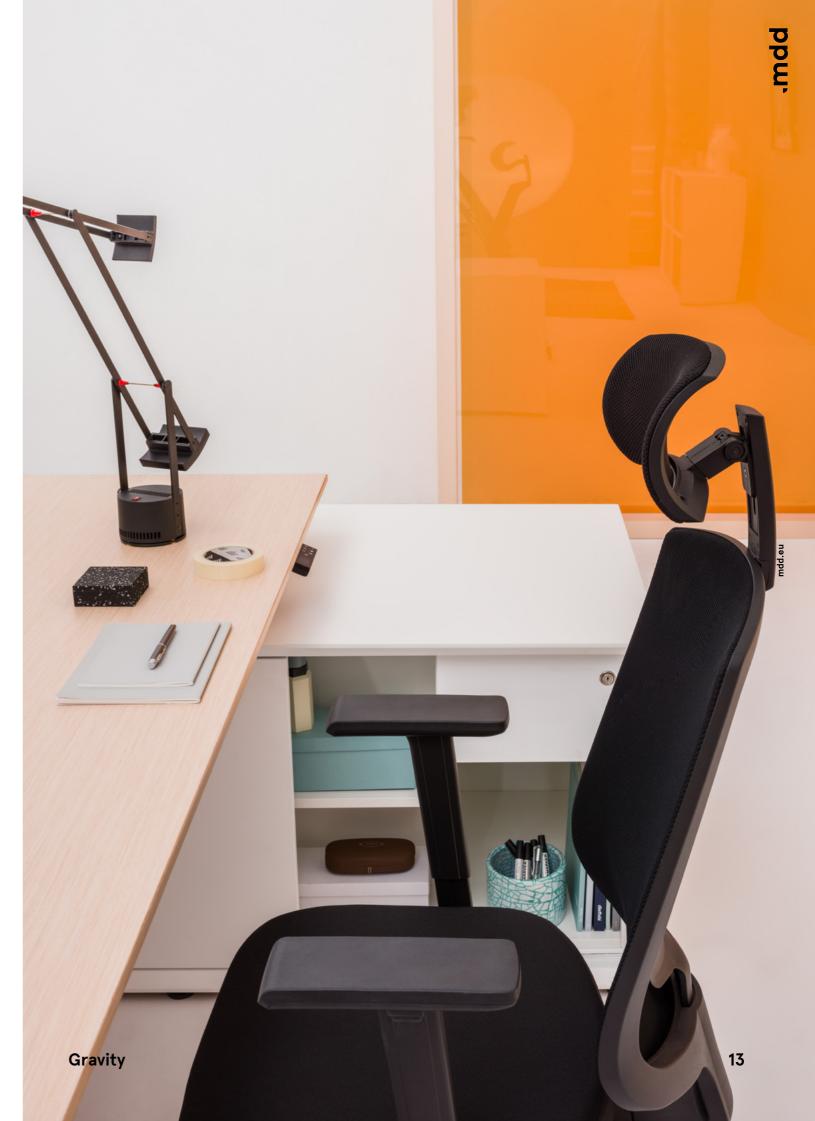

## Gravity

It's against gravity but still sturdy and comfortable — Gravity takes the idea of an executive desk to a whole new level.

With a large worktop supported on one leg and structure that seamlessly blends into the form, it brings a levitating surface to mind. Inspired by the essence of modern architecture, the minimalist form of Gravity is fully integrated with technology. Electric height adjustment system ensures ergonomics. Working position can be smoothly changed from seated to standing, so that you can work at your highest potential. Featuring a handy storage, it's a highly functional solution designed with contemporary leaders in mind.