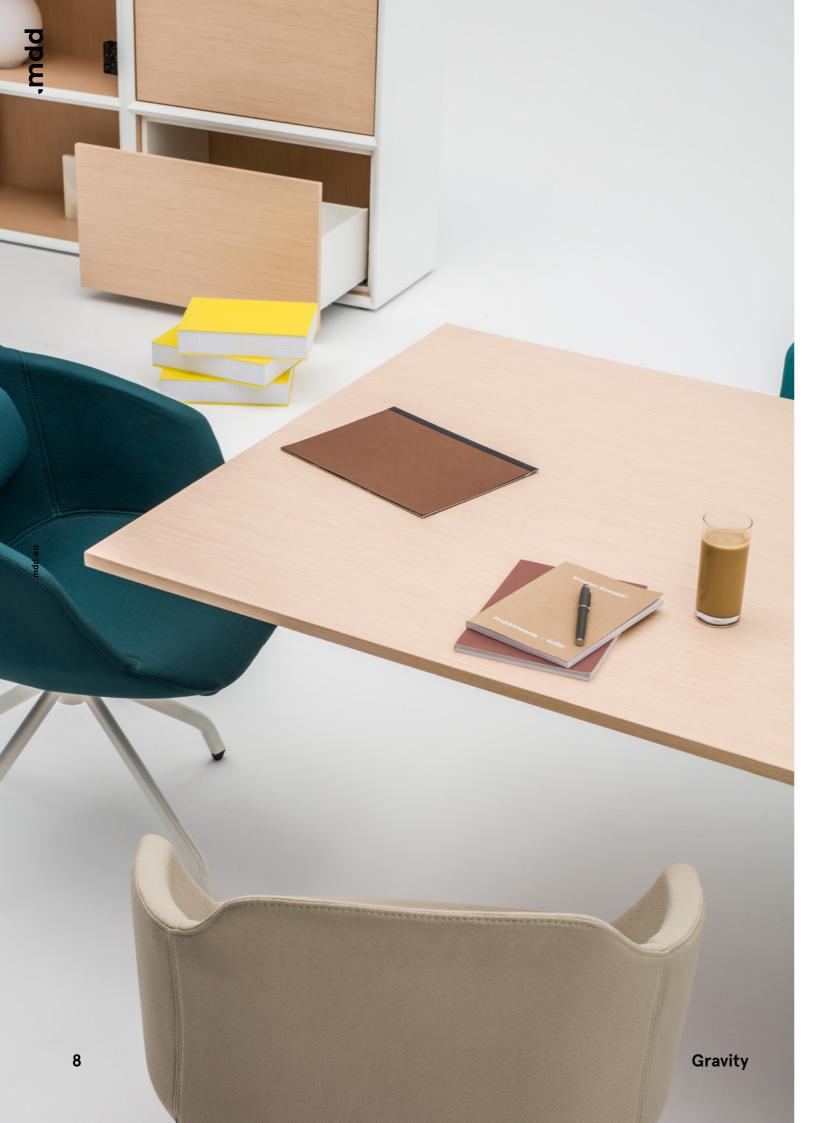

4 Gravity Gravity

## Gravity

Whether furnishing a spot for oneon-ones or team meetings, it's best to pick smart solution that fuels the creative process. Designed to both please the eye and enhance efficiency, the Gravity conference table and multimedia station as well feature height adjustment. Such a solution allows you to adjust the worktop up and down, providing users with the autonomy to perform however best suit their task. Built-in sockets increase its functionality. Blurring the boundaries between work and home, the Gravity coffee table allows for a more laid-back atmosphere. Bookcase and storage with drawers complete the look. These modular units can stand alone or be combined, so that they fit virtually any spatial situation.